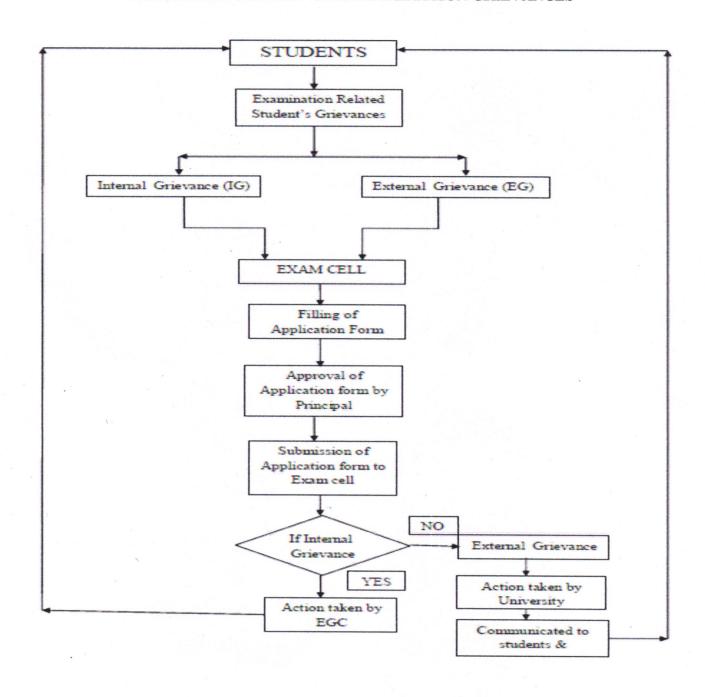

#### MECHANISM TO DEAL WITH EXAMINATION GRIEVANCES

Stonehousepet (po), Chinthareddypalem, Nellore - 524002.

Ph No: 0861-2318300 | Fax: 0861-2318300.

e-mail: sreenarayana.nursing12@gmail.com | principal.snnc@narayananursingcpllege.com

#### UNIVERSITY EXAMINATION GRIEVANCES