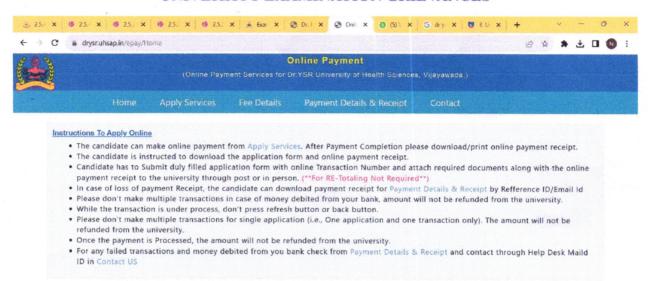

#### Website for Re totalling online payment:

https://drysr.uhsap.in/epay/retotal

| C a di         | rysr.uhsap.in/epay/retotal |                    |                                                     |                 |   | 6 单 | * * 11 |
|----------------|----------------------------|--------------------|-----------------------------------------------------|-----------------|---|-----|--------|
| Source Control | (On                        |                    | Online Payment Dr YSR University of Health Sciences | s, Vijayawada.) |   |     |        |
|                | Home Apply Se              | rvices Fee Details | Payment Details & Receipt                           | Contact         |   |     |        |
|                |                            | Onlin              | ne Payment for Retotaling                           |                 |   |     |        |
|                | Select Exam•               |                    | Select Exam                                         |                 | • |     |        |
|                | Student Name               | ••                 |                                                     |                 |   |     |        |
|                | Speciality(If a            | ny)                |                                                     |                 |   |     |        |
|                | College in wh              |                    |                                                     |                 |   |     |        |
|                | Contact Numl               | ber *              |                                                     |                 |   |     |        |