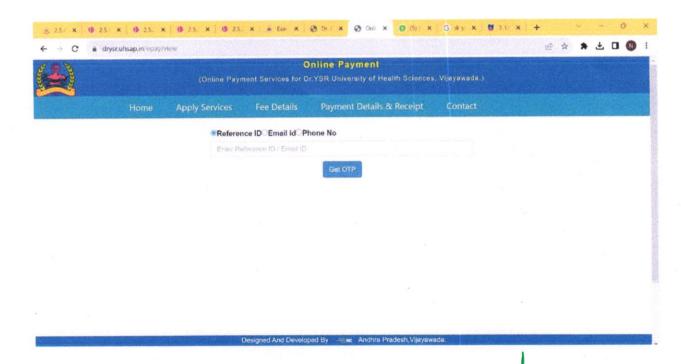

| > C · drysr | .uhsap.in/epay/examcertificatefee |                |                                                        |                 | 自分 | * T 🗆 🚳 |
|-------------|-----------------------------------|----------------|--------------------------------------------------------|-----------------|----|---------|
|             | (Online                           |                | Online Payment<br>Pr.YSR University of Health Sciences | s, Vijayawada ) |    |         |
|             | Home Apply Service                | es Fee Details | Payment Details & Receipt                              | Contact         |    |         |
|             |                                   |                |                                                        |                 |    |         |
|             |                                   | Fee fo         | r Examination Certificates                             |                 |    |         |
|             |                                   |                | Select Stream                                          |                 |    |         |
|             | Stream *                          |                | belect Stream                                          |                 |    |         |
|             | Stream *                          |                | Select Stream                                          |                 |    |         |