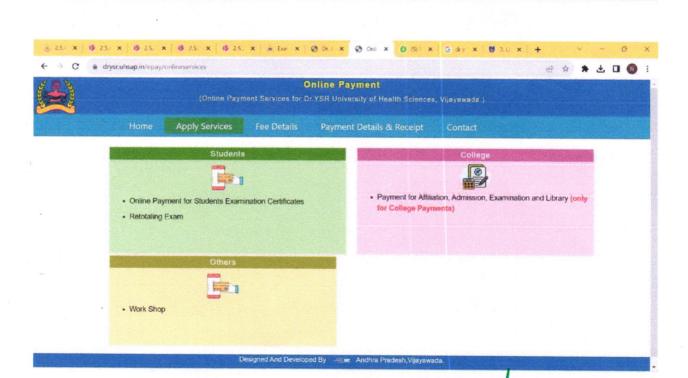

#### Website for Re totalling online payment:

https://drysr.uhsap.in/epay/retotal

| C a di         | rysr.uhsap.in/epay/retotal |                    |                                                     |                 |   | 6 单 | * * 11 |
|----------------|----------------------------|--------------------|-----------------------------------------------------|-----------------|---|-----|--------|
| Source Control | (On                        |                    | Online Payment Dr YSR University of Health Sciences | s, Vijayawada.) |   |     |        |
|                | Home Apply Se              | rvices Fee Details | Payment Details & Receipt                           | Contact         |   |     |        |
|                |                            | Onlin              | ne Payment for Retotaling                           |                 |   |     |        |
|                | Select Exam•               |                    | Select Exam                                         |                 | • |     |        |
|                | Student Name               | ••                 |                                                     |                 |   |     |        |
|                | Speciality(If a            | ny)                |                                                     |                 |   |     |        |
|                | College in wh              |                    |                                                     |                 |   |     |        |
|                | Contact Numl               | ber *              |                                                     |                 |   |     |        |